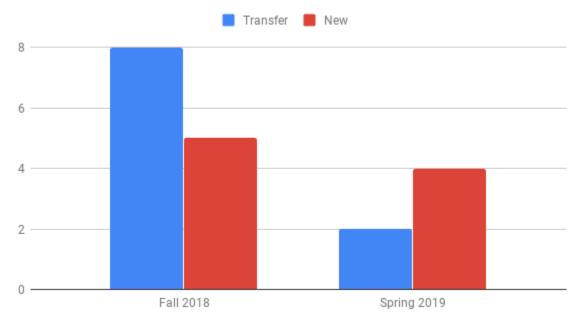

## Incoming F-1 International Students New & Transfer Students

For fall 2018, we had a total of 13 incoming students. 8 were transfer students and 5 were new.

For spring 2019, we had a total of just 6 incoming students. 2 were transfer students and 4 were new students.

#### Fall 2018 & Spring 2019 New and Transfer Students

We saw a decline compared to fall 2017, when we had an entering class of 23 students: 16 transfer and 7 new.