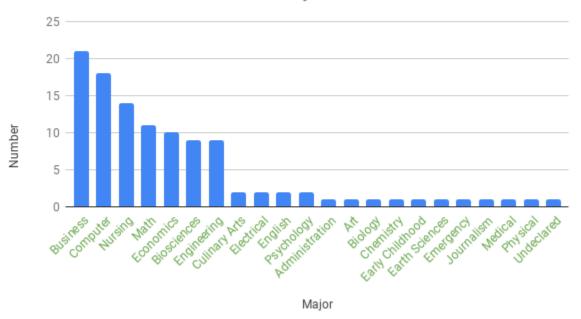

#### **Majors/Program of Study**

There are 60 Associate degree programs and 58 certificate programs at CCC. However, the top five majors are: Business Administration, Computer Science, Nursing, Math, and Economics.

#### 2018-19 International Student Majors