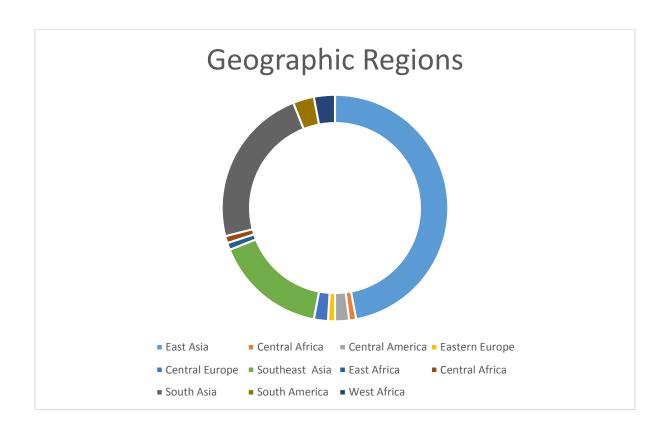

### Diversity of geographic regions

We have students from all over the world; East Asia, South Asia, Southeast Asia, East Africa, North Africa, West Africa, South America, Central America, East Europe, and Central Europe. Although there may be a small amount of students from certain regions, we value and appreciate all of the countries and regions of where our students come from.